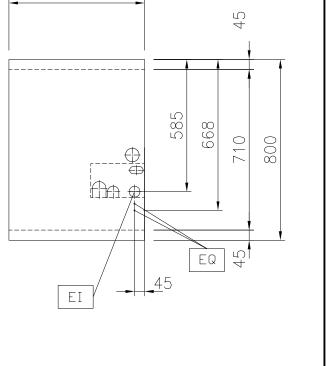

### **Key Information:**

**Configuration:** One-Side Operated;Top

Front Plates Power: 0 - 0 kW

Front Plates dimensions:

External dimensions, Width: 600 mm
External dimensions, Depth: 800 mm
External dimensions, Height: 250 mm
Net weight: 30 kg