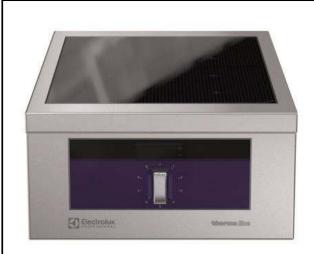

## Modular Cooking Range Line thermaline 80 - Electric Warming Plate Top, 1 Side with Backsplash

| ITEM #  |
|---------|
| MODEL # |
| NAME #  |
| SIS #   |
|         |
| AIA #   |

588337 (MARAABFOBO) Electric Warming Plate, 1-sided operated, with backsplash

### **Main Features**

- THERMODUL connection system creates a seamless work top when units are connected to each other thus avoiding soil penetrating vital components and facilitating the removal of units in case of replacement or service.
- Metal knobs with embedded hygienic silicon "soft" grip for easier handling and cleaning. The special design of the controls prevent infiltration of liquids or soil into vital components.
- Fast deployment with full heating power immediately.
- The smooth glass-ceramic surface can be quickly and easily cleaned, thus providing maximum hygiene.
- Almost the entire surface of the ceramic plate can be used without "dead" spots.
- Pans can easily be moved from one area to another without lifting.
- All major components may be easily accessed from the front.
- Overheat protection via a temperature sensor that switches off part of the heating element in the event of over temperature. Temperature range from 30°C to 110°C.

#### Construction

- 2 mm top in 1.4301 (AISI 304).
- Unit constructed according to DIN 18860\_2 with 20 mm drop nose top and 70 mm recessed plinth.
- Flat surface construction with minimal hidden areas to easily clean all surfaces
- Internal frame for heavy duty sturdiness in 1.4301 (AISI 304).
- Unit constructed according to DIN 18860\_2 with 20 mm drop nose top.
- IPX5 water resistance certification.