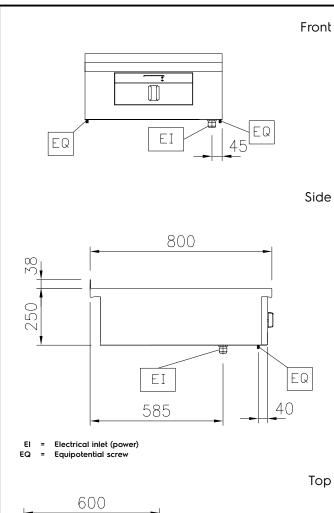

### **Key Information:**

**Configuration:** One-Side Operated;Top

Front Plates Power: 0 - 0 kW

Front Plates dimensions:

External dimensions, Width: 600 mm
External dimensions, Depth: 800 mm
External dimensions, Height: 250 mm
Net weight: 30 kg